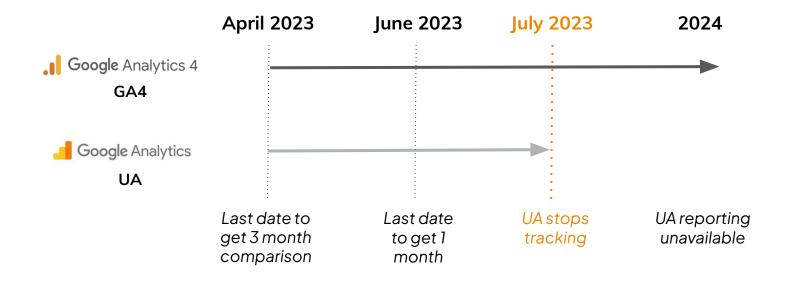

#### Why did Google force this change?

- UA couldn't be GDPR compliant with US data storage
- UA processing wasn't built for global scale (too expensive to run)
- Data model in UA was fundamentally limited

## You need to start GA4 tracking ASAP!