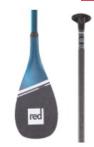

#### PADDLE

Prime (+ £100)

This performance paddle uses a carbon weave for greater strength whilst keeping the paddle super light and responsive. The blade shape is a teardrop design with a single dihedral blade face. This allows water to flow evenly off each side creating a smooth and stable stroke, whilst the double concave offers the user to really put the power down.