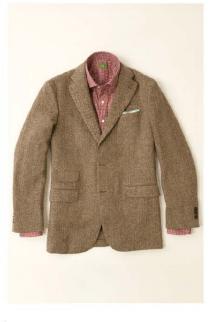

#### CLOCKWISE FROM RIGHT:

#### VIRGIL NO. 2 JACKET \$995

In Navy Leno Weave — a special, textured cotton-wool hopsack we developed ourselves — with dark horn buttons. Made with full canvas construction a 2-button undarted front, flap pockets, welled chest pocket, and side vents. Half-laned in cupro.