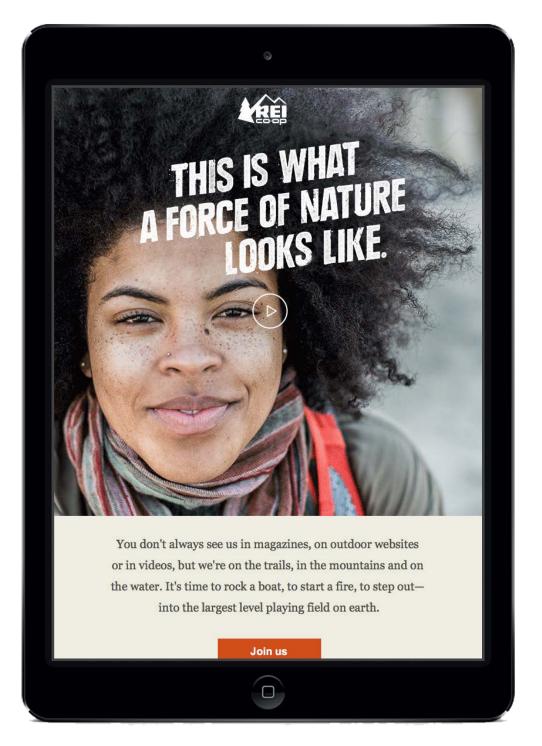

#### Wear it like you mean it.

We're donating 72% of profits from the Force of Nature bandana and other specialedition gear to create more opportunities for women and girls to get outside.

Why the oddly specific number? Because in a recent national survey, 72% of women said when they're outdoors, they feel liberated and free.

Now online and in stores. Get yours

Show the world you're a #ForceOfNature