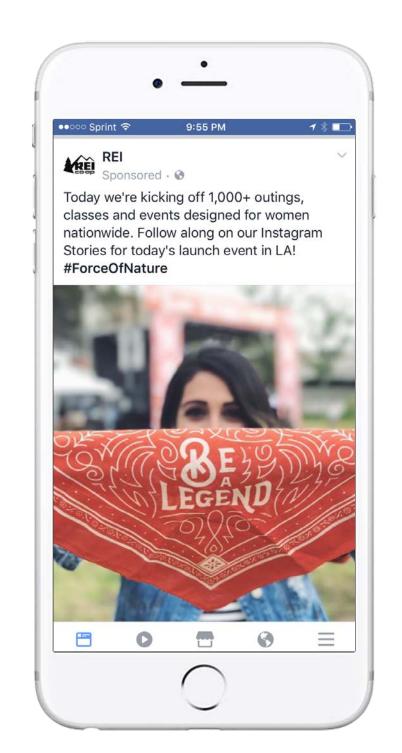

#### Wear it like you mean it.

We're donating 72% of profits from the Force of Nature bandana and other specialedition gear to create more opportunities for women and girls to get outside.

Why the oddly specific number? Because in a recent national survey, 72% of women said when they're outdoors, they feel liberated and free.

Now online and in stores. Get yours

Show the world you're a #ForceOfNature