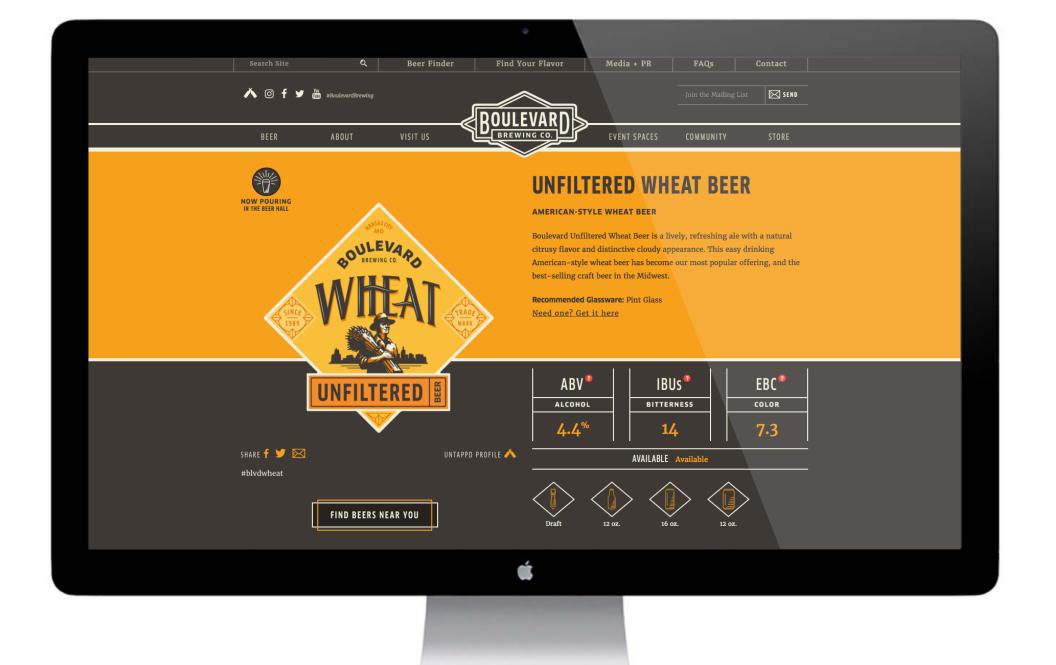

#### **YEAR 'ROUND**

These fine ales and lagers are available 365 days a year, meaning your go-to beer can always be found in your fridge or your local watering hole.

#### **SEASONAL**

Calculated to complement the calendar and Mother Nature, these seasonal releases are perennial favorites – get 'em while you can.