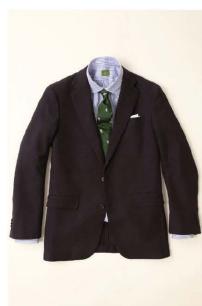

#### CLOCKWISE FROM RIGHT:

#### KINCAID NO. 2 JACKET \$995

In Brown/Oat Herringbone Tweed from Italy with dark horn buttons. Made with full canvas construction, 2-button, darted front, flap pockets, ticket pocket, and welted chest pocket, and side vents. Haff-lined in cupro.