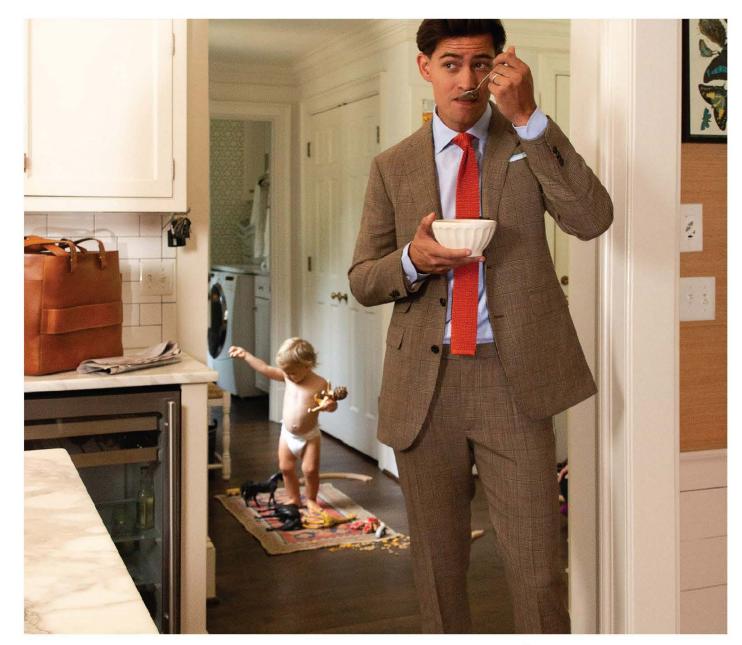

#### SUIT YOURSELF

2ply English HIGH-TWIST WOOL in a fantastic Prince of Wales check makes these suit separates feel QUINTESSENTIALLY Sid Mashburn. Whether you go for just one piece or lean into the full look, it's powerful. The jacket is made in Portugal with full canvas construction, a natural, spalla camicia shoulder, and a 3-roll-2 front, while the pants have single forward pleats and side-tab adjusters (so no need for a belt).

VIRGIL NO. 2 JACKET in Oat/Brown/Green Prince Of Wales High-Twist \$1,150

PLEATED DRESS TROUSER in Oat/Brown/Green Prince Of Wales High-Twist \$450

SPREAD COLLAR DRESS SHIRT in Sky Blue Roxford \$165

SILK KNIT TIE in Orange \$75