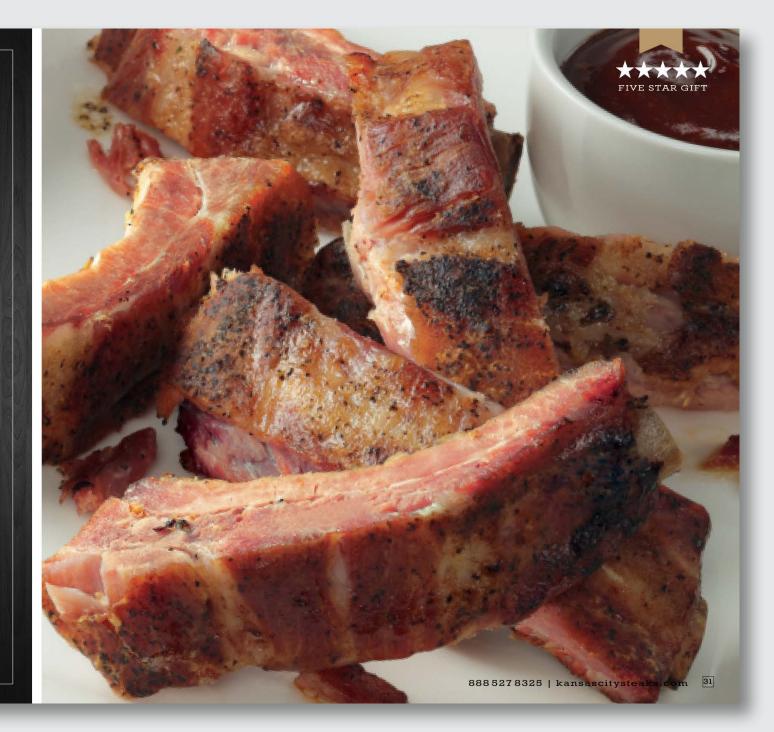

#### KANSAS CITY SMOKED BABY BACK RIBS

We hand rub them with a savory spice then carefully smoke them to ensure Kansas City's authentic flavor. With our spicy sweet barbecue sauce, these ribs are absolutely heavenly. Serves 2-3 per slab.

#5080 3 Slabs, without Sauce \$84,95 #5085 6 Slabs, without Sauce \$149,95 #5090 3 Slabs, with Sauce \$84,95 #5095 6 Slabs, with Sauce \$149,95