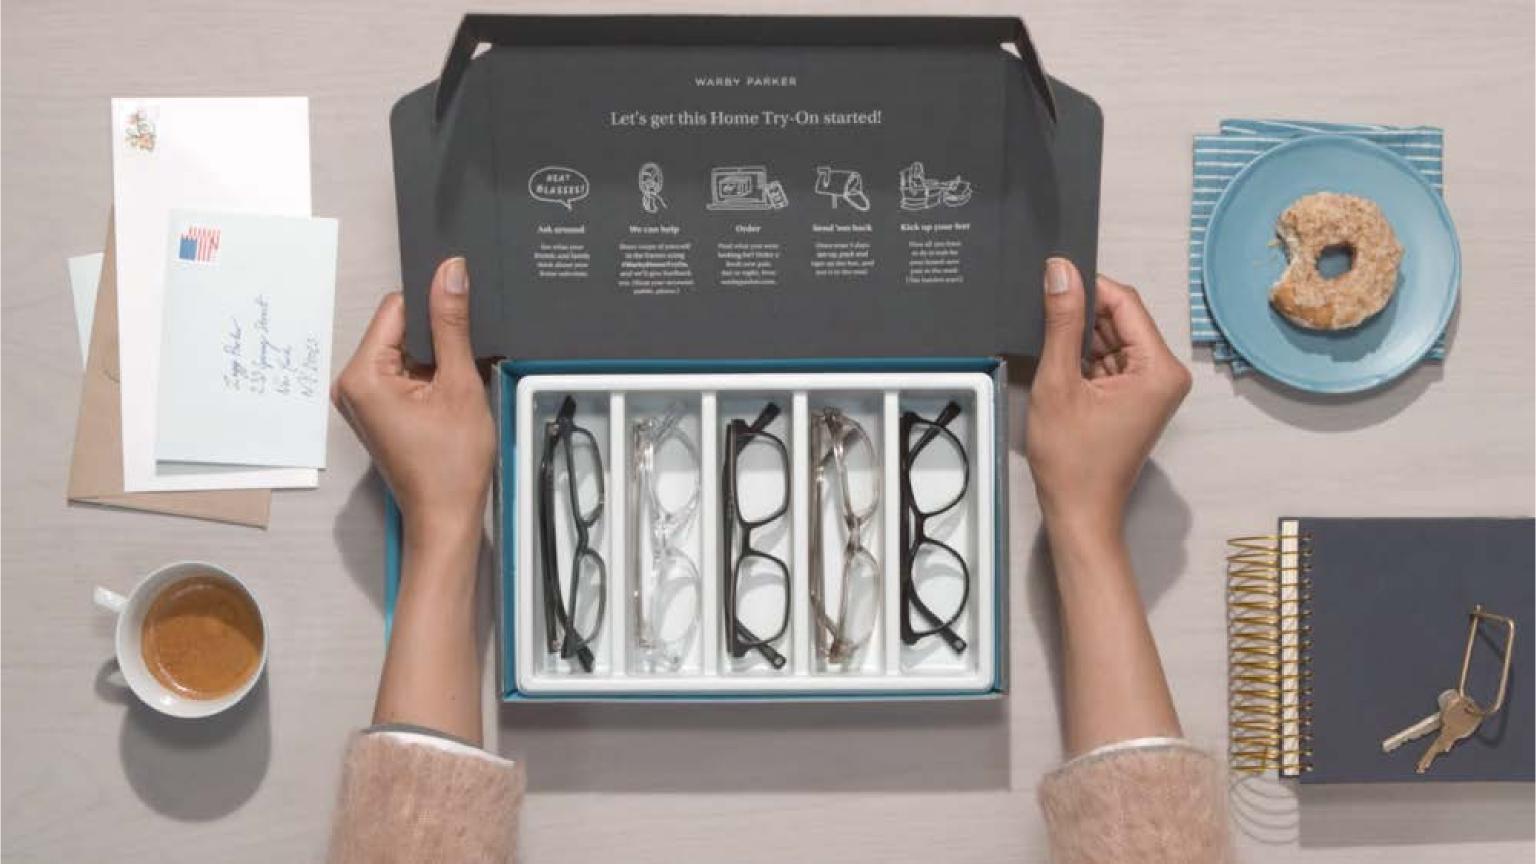

#### How it works

Pick 5 frames

We'll mail them to you for free. Try them out for 5

Buy at any time

Make it your own by purchasing online and we'll

Return your frames

Once your 5 days are up, place your box in the mail