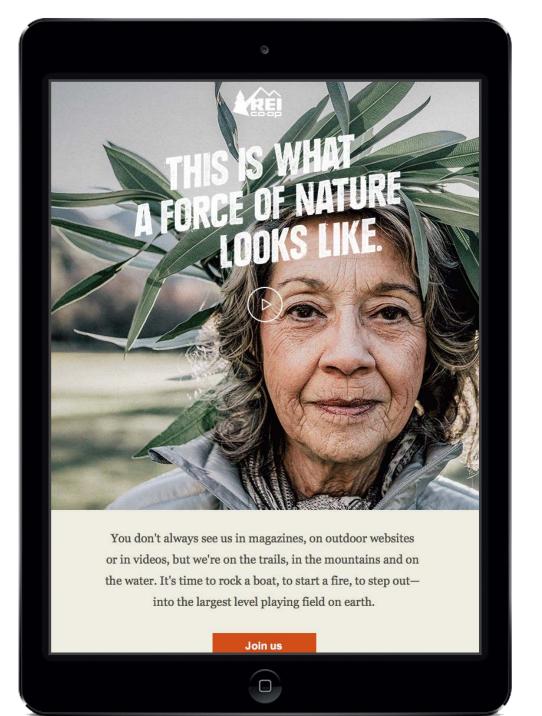

#### Wear it like you mean it.

We're donating 72% of profits from the Force of Nature bandana and other specialedition gear to create more opportunities for women and girls to get outside.

Why the oddly specific number? Because in a recent national survey, 72% of women said when they're outdoors, they feel liberated and free.

Now online and in stores. Get yours

Show the world you're a #ForceOfNature