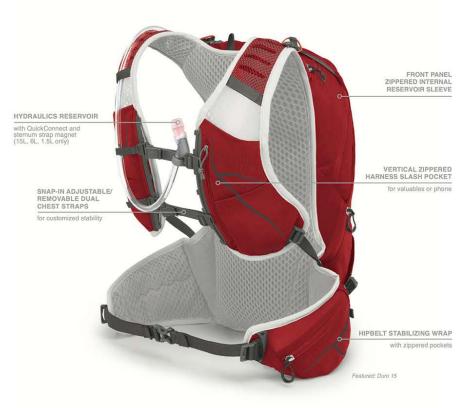

#### Focus on FKTs and PRs, not on your pack.

#### DURO® | DYNA

Trail running: the outdoor experience distilled to its simplest form. Everything we've learned about carrying gear was poured into our vestpack solutions with supporting hydration products. Designed for 5K road and unsupported ultrarunners alike. Our legs are just getting warmed up.

MEN'S DURO 1.5 | \$90 MEN'S DURO 6 | \$110 MEN'S DURO 15 | \$140

WOMEN'S DYNA 1.5 | \$90 WOMEN'S DYNA 6 | \$110 WOMEN'S DYNA 15 | \$140