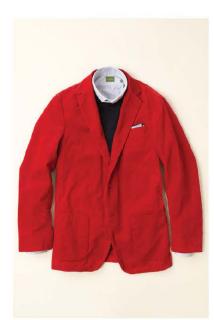

#### CLOCKWISE FROM RIGHT:

#### VIRGIL NO. 1 JACKET \$695

In **Red Corduroy**. Garment-dyed, Italian cotton with corozo buttons. Unlined and unconstructed, made with 3-roll-2 lapel, open patch pockets, welted chest pocket, and side vents.